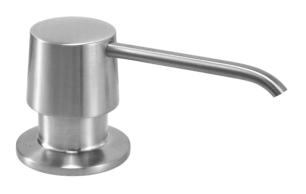

## **PRODUCT SPECIFICATIONS**

| Dreduct Ture          | Liquid Coop Dispanser                        |
|-----------------------|----------------------------------------------|
| Product Type          | Liquid Soap Dispenser                        |
| Special Features:     | <ul> <li>Solid Brass Construction</li> </ul> |
|                       | Self Priming Pump                            |
|                       | Easy to Use                                  |
|                       | Compatible with all Sizes of                 |
|                       | Soap Bottles                                 |
|                       | Hassle Free: Can Use the                     |
|                       | Liquid Soap Bottle as it is.                 |
|                       | Minimum Hole Diameter:                       |
|                       | 25mm                                         |
|                       | Max Deck Thickness: 35mm                     |
|                       | Base Width: 48mm                             |
|                       | Soap Tube Legnth: 1100mm                     |
| Base:                 | 48mm                                         |
| Spout Reach:          | 90mm                                         |
| Spout Height:         | 55mm                                         |
| Overall Height:       | 110mm                                        |
| Overall Width:        | 115mm                                        |
| Finish:               | Brush Nickle                                 |
| Included Accessories: | Silicon Tube                                 |