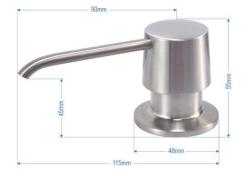

## **PRODUCT SPECIFICATIONS**

| Dreduct Ture          | Liquid Coop Dispanser                        |
|-----------------------|----------------------------------------------|
| Product Type          | Liquid Soap Dispenser                        |
| Special Features:     | <ul> <li>Solid Brass Construction</li> </ul> |
|                       | Self Priming Pump                            |
|                       | Easy to Use                                  |
|                       | Compatible with all Sizes of                 |
|                       | Soap Bottles                                 |
|                       | Hassle Free: Can Use the                     |
|                       | Liquid Soap Bottle as it is.                 |
|                       | Minimum Hole Diameter:                       |
|                       | 25mm                                         |
|                       | Max Deck Thickness: 35mm                     |
|                       | Base Width: 48mm                             |
|                       | Soap Tube Legnth: 1100mm                     |
| Base:                 | 48mm                                         |
| Spout Reach:          | 90mm                                         |
| Spout Height:         | 55mm                                         |
| Overall Height:       | 110mm                                        |
| Overall Width:        | 115mm                                        |
| Finish:               | Brush Nickle                                 |
| Included Accessories: | Silicon Tube                                 |